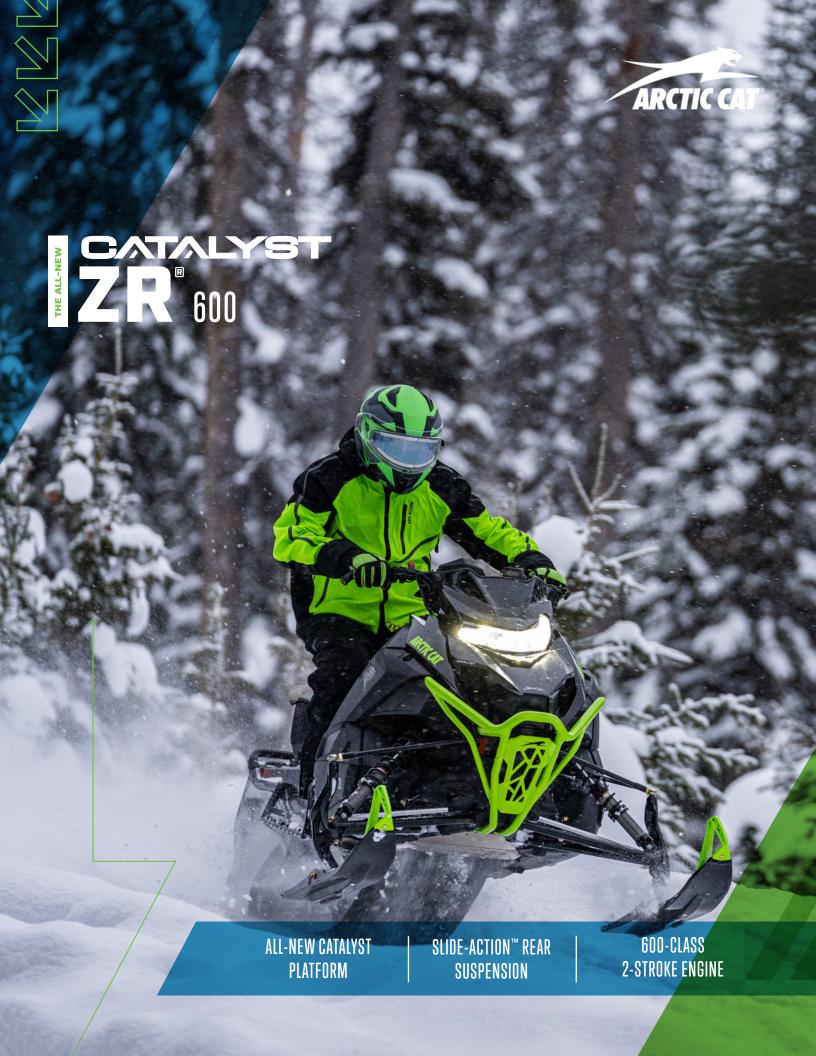

## **VICTORY OR NOTHING**

After decades of perfecting snowmobile racing, we changed the game yet again. The ZR 600 combines the all-new CATALYST chassis, a powerful 600-series C-TEC2 engine, and our proven SLIDE-ACTION™ rear suspension for a ride you'll never forget. With unprecedented weight reductions and unmatched maneuverability, you'll need to experience it to believe it.

## **KEY FEATURES**

- 599cc C-TEC2™ Engine
- ADAPT™ CVT Clutch
- AWS 42 Front Suspension
- SLIDE-ACTION Rear Suspension CATALYST Platform

| ı                               |                                                                                                                                                                                           |
|---------------------------------|-------------------------------------------------------------------------------------------------------------------------------------------------------------------------------------------|
|                                 | ZR 600 137 ES IFP                                                                                                                                                                         |
| ENGINE                          |                                                                                                                                                                                           |
| ENGINE                          | 600                                                                                                                                                                                       |
| TYPE                            | 2-stroke                                                                                                                                                                                  |
| DISPLACEMENT (CC)               | 599сс                                                                                                                                                                                     |
| COOLING                         | Liquid                                                                                                                                                                                    |
| CYLINDERS                       | 2                                                                                                                                                                                         |
| FUEL CAPACITY<br>(GAL.)         | 10.4                                                                                                                                                                                      |
| OIL SYSTEM<br>CAPACITY (QUART)  | 3.0                                                                                                                                                                                       |
| POWERTRAIN                      |                                                                                                                                                                                           |
| DRIVE CLUTCH                    | ADAPT                                                                                                                                                                                     |
| DRIVEN CLUTCH                   | ADAPT                                                                                                                                                                                     |
| SUSPENSION                      |                                                                                                                                                                                           |
| FRONT SUSPENSION                | AWS 42                                                                                                                                                                                    |
| SKI SHOCKS                      | Arctic Cat IFP 1.5                                                                                                                                                                        |
| REAR SUSPENSION                 | SLIDE-ACTION with 3 wheel rear axle assembly, coupling<br>blocks, Torque-Sensing Link rear arm, and adjustable<br>torsion springs                                                         |
| FRONT TRACK<br>SHOCK            | Arctic Cat IFP 1.5                                                                                                                                                                        |
| REAR TRACK SHOCK                | Arctic Cat IFP 2.0                                                                                                                                                                        |
| DIMENSIONS                      |                                                                                                                                                                                           |
| CHASSIS OVERALL<br>LENGTH (IN.) | 126                                                                                                                                                                                       |
| CHASSIS OVERALL<br>WIDTH (IN.)  | 48-49                                                                                                                                                                                     |
| CHASSIS OVERALL<br>HEIGHT (IN.) | 47                                                                                                                                                                                        |
| TRACK TYPE                      | Back Country                                                                                                                                                                              |
| TRACK WIDTH (IN.)               | 15                                                                                                                                                                                        |
| TRACK LENGTH (IN.)              | 137                                                                                                                                                                                       |
| LUG (IN.)                       | 1.75                                                                                                                                                                                      |
| SKI STANCE (IN.)                | 41.25-42.25 Adjustable                                                                                                                                                                    |
| INSTRUMENTATION                 |                                                                                                                                                                                           |
| TYPE OF GAUGE                   | Sport                                                                                                                                                                                     |
| FEATURES                        |                                                                                                                                                                                           |
| STARTER                         | Electric push-button                                                                                                                                                                      |
| HEADLIGHTS                      | LED                                                                                                                                                                                       |
| WINDSHIELD                      | 6-in. low height                                                                                                                                                                          |
| COLOR                           | Black                                                                                                                                                                                     |
| STANDARD<br>FEATURES            | 12V outlet, sport front bumper, goggle holder, hand and thumb warmers, standard brake disc, standard steering, ATACH<br>4-point latching system, trail seat, tether switch, visor plug-in |